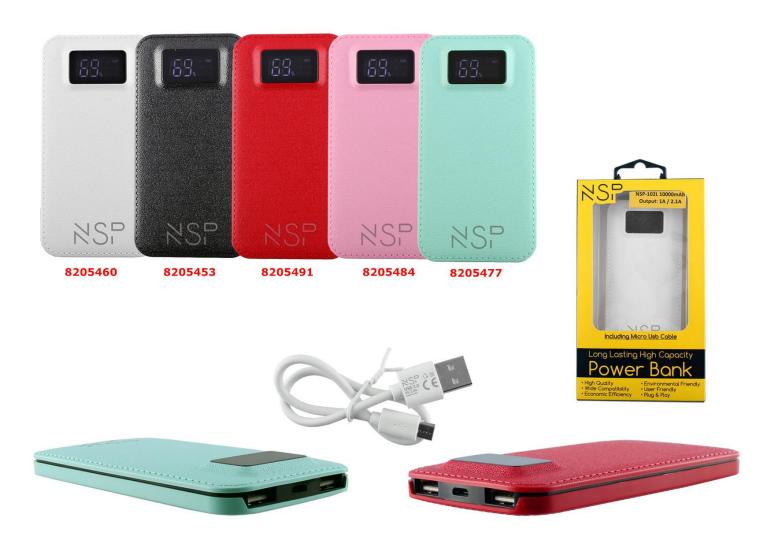

NSP--102L with 10000mAh battery and 2 USB ports with 1000mAh and 2100mAh output power, can charge 2 devices at the same time. On the built-in USB ports you can charge any 5V device that charges with a USB cable, by connecting the corresponding cable. With the NSP-102L, you won't have to worry about running out of battery. Featuring sleek modern design, made from high quality plastic with a leather face, and available in 5 colors, black, white, blue, pink, and red to choose from, the new NSP-102L will become your favorite gadget. It is quite small only 13x6x1cm in size, and will take up no space in your bag, and is discreet at all times to carry it with you.

Pressing the **On / Off** button activates **the built-in LCD display** and you can see the percentage of power remaining to be used in the power bank, as well as a **power indicator**, according to the port used when charging a device, ie if you are using the port with a **1000mAh** output the **5.0V 1.0A** light will be displayed and if you use the **2100 mAh** output port the **5.0V 2.1A** light will appear. Finally, the package includes a **micro USB cable**, which is compatible with most of the smartphones and tablets on the market. It is suitable for both Apple devices by adapting the appropriate cable, but also for **Type C** devices, with the addition of the NSP micro USB to **Type C adapter**.